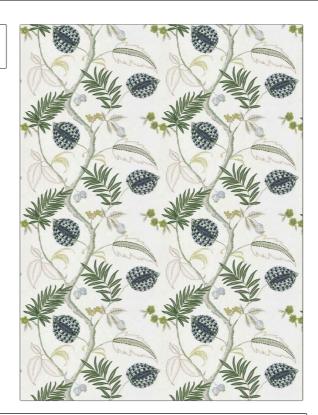

C

PATTERN Magalia color 01

BRAND APPLICATION

Stroheim Fabric

USES CATEGORIES

Bedding, Drapery Crewels / Embroideries,

Linen

COLORS DESIGN TYPES

Blue, Light Blue, Green Embroidery, Floral, Tropical

/ Botanical, Crewel

SCALE RAILROADED

Large Not Railroaded

| WIDTH                | VERTICAL REPEAT     | HORIZONTAL REPEAT   | CONTENT                                      |
|----------------------|---------------------|---------------------|----------------------------------------------|
| 53.00 in (134.62 cm) | 18.50 in (46.99 cm) | 26.50 in (67.31 cm) | Embroidery: 100% Cotton,<br>Base: 100% Linen |
| BACKING              | PRODUCT NUMBER      | COUNTRY             | CLEANING CODES                               |
|                      | 6662401             | India               | S                                            |

ADDITIONAL PRODUCT NOTES

Exclusive Pattern, Embroidered Textiles Are Not, Guaranteed For Precise Color, Matching And Colorfastness., Color Placement Of Embroidery, May Vary. All Measurements, Quoted For Repeats Are, Approximate.