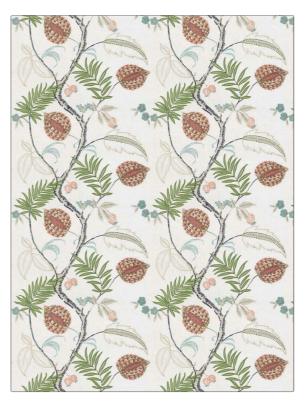

## Fabric Product Details

| PATTERN<br>COLOR       | Magalia<br>02 |                                                     |  |
|------------------------|---------------|-----------------------------------------------------|--|
| BRAND                  |               | APPLICATION                                         |  |
| Stroheim               |               | Fabric                                              |  |
| USES                   |               | CATEGORIES                                          |  |
| Bedding, Drapery       |               | Crewels / Embroideries,<br>Linen                    |  |
| COLORS                 |               | DESIGN TYPES                                        |  |
| Pink, Red, Multi-Color |               | Embroidery, Floral, Tropical<br>/ Botanical, Crewel |  |
| SCALE                  |               | RAILROADED                                          |  |
| Large                  |               | Not Railroaded                                      |  |

| WIDTH                | VERTICAL REPEAT     | HORIZONTAL REPEAT   | CONTENT                                      |
|----------------------|---------------------|---------------------|----------------------------------------------|
| 53.00 in (134.62 cm) | 18.50 in (46.99 cm) | 26.50 in (67.31 cm) | Embroidery: 100% Cotton,<br>Base: 100% Linen |
| BACKING              | PRODUCT NUMBER      | COUNTRY             | CLEANING CODES                               |
|                      | 6662402             | India               | S                                            |