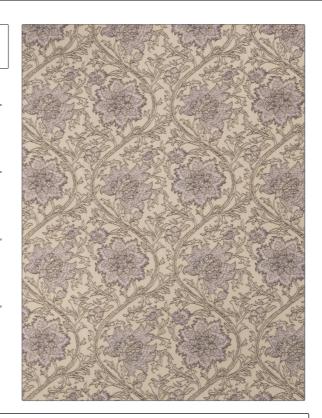

PATTERN Krishna COLOR Orchid

BRAND APPLICATION

Stroheim Fabric

USES CATEGORIES

Upholstery Wovens

COLORS DESIGN TYPES

Lavender / Purple Floral, Global / Ethnic,

RAILROADED

Leaves

SCALE

Medium Not Railroaded

| WIDTH                | VERTICAL REPEAT     | HORIZONTAL REPEAT                                | CONTENT        |
|----------------------|---------------------|--------------------------------------------------|----------------|
| 54.00 in (137.16 cm) | 14.20 in (36.07 cm) | 13.70 in (34.80 cm)                              | 100% Cotton    |
| BACKING              | FIRE CODES          | DOUBLE RUBS                                      | PRODUCT NUMBER |
|                      | UFAC Class I        | Exceeds 30,000 Double<br>Rubs (Wyzenbeek Method) | 0666403        |
| COUNTRY              | CLEANING CODES      | _                                                |                |
| USA                  | S                   |                                                  |                |