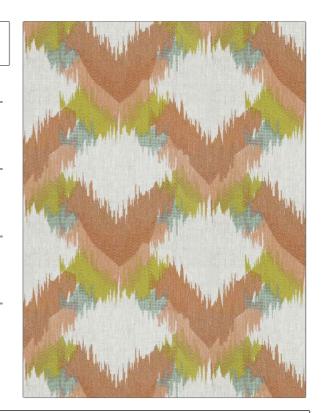

PATTERN Tahla COLOR 01

BRAND APPLICATION

Stroheim Fabric

USES CATEGORIES

Bedding, Drapery Crewels / Embroideries,

Linen

COLORS DESIGN TYPES

Light Green, Coral / Peach Embroidery, Global / Ethnic, Lattice / Fretwork

SCALE RAILROADED

Large Not Railroaded

| WIDTH                | VERTICAL REPEAT     | HORIZONTAL REPEAT   | CONTENT                                                      |
|----------------------|---------------------|---------------------|--------------------------------------------------------------|
| 51.00 in (129.54 cm) | 15.00 in (38.10 cm) | 17.00 in (43.18 cm) | 100% Linen, Embroidery:<br>100% Viscose, Base: 100%<br>Linen |
| BACKING              | PRODUCT NUMBER      | COUNTRY             | CLEANING CODES                                               |
|                      | 6665801             | India               | S                                                            |

ADDITIONAL PRODUCT NOTES

Exclusive Pattern, Embroidered Textiles Are Not, Guaranteed For Precise Color, Matching And Colorfastness., Color Placement Of Embroidery, May Vary. All Measurements, Quoted For Repeats Are, Approximate.