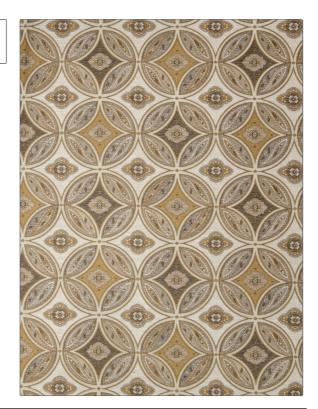

PATTERN San Miguel COLOR 01

BRAND APPLICATION

Stroheim Fabric

USES CATEGORIES

Bedding, Multipurpose, Wovens Upholstery

COLORS DESIGN TYPES

Yellow Global / Ethnic, Medallion, Contemporary / Modern

SCALE RAILROADED