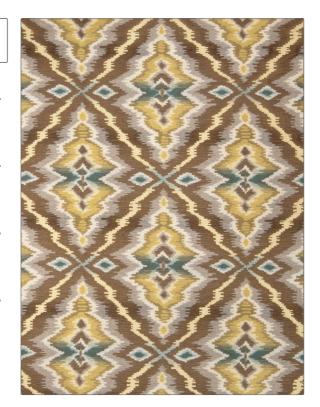

PATTERN Alfresco Color Citron

BRAND APPLICATION

Stroheim Fabric

USES CATEGORIES

Bedding, Drapery, Wovens Multipurpose, Upholstery

COLORS DESIGN TYPES

Aqua / Teal Flamestitch, Global / Ethnic

SCALE RAILROADED