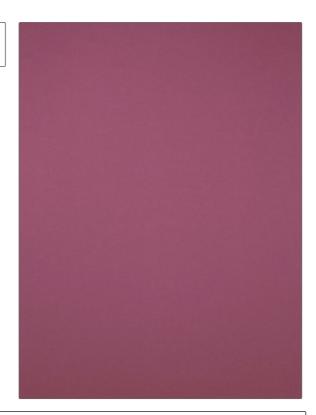

Fabric Product Details

Avalon Cotton Sateen
COLOR Mulberry

BRAND

Stroheim Fabric

USES CATEGORIES

Bedding, Drapery, Solids / Small Scale Multipurpose Patterns

APPLICATION

COLORS DESIGN TYPES

Lavender / Purple, Pink Solid

RAILROADED

Not Railroaded

| WIDTH                | VERTICAL REPEAT                                  | HORIZONTAL REPEAT | CONTENT     |
|----------------------|--------------------------------------------------|-------------------|-------------|
| 55.00 in (139.70 cm) | 0.00 in (0.00 cm)                                | 0.00 in (0.00 cm) | 100% Cotton |
| BACKING              | DOUBLE RUBS                                      | PRODUCT NUMBER    | COUNTRY     |
|                      | Exceeds 35,000 Double<br>Rubs (Wyzenbeek Method) | 0668306           | India       |
| CLEANING CODES       | _                                                |                   |             |
| S                    |                                                  |                   |             |
|                      |                                                  |                   |             |