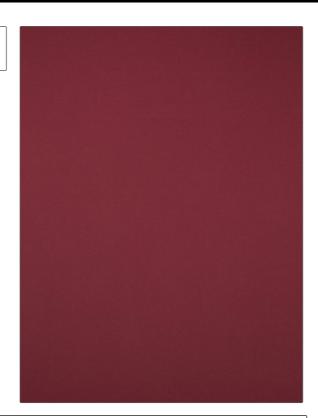

Fabric Product Details

**Avalon Cotton Sateen** Cabernet COLOR

BRAND APPLICATION

Stroheim Fabric

USES CATEGORIES

Bedding, Drapery, Solids / Small Scale Multipurpose **Patterns** 

DESIGN TYPES

Burgundy Solid