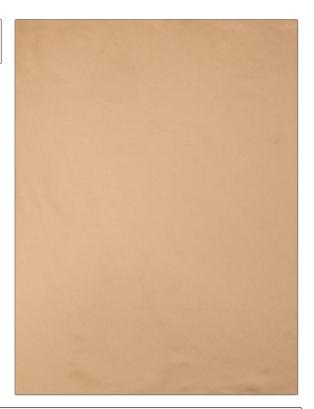

Fabric Product Details

PATTERN Avalon Cotton Sateen
COLOR 14

BRAND APPLICATION

Stroheim Fabric

USES CATEGORIES

Bedding, Drapery, Solids / Small Scale Multipurpose Patterns

COLORS DESIGN TYPES

Gold Solid

RAILROADED

Not Railroaded

| WIDTH                | VERTICAL REPEAT                                  | HORIZONTAL REPEAT | CONTENT     |
|----------------------|--------------------------------------------------|-------------------|-------------|
| 55.00 in (139.70 cm) | 0.00 in (0.00 cm)                                | 0.00 in (0.00 cm) | 100% Cotton |
| BACKING              | DOUBLE RUBS                                      | PRODUCT NUMBER    | COUNTRY     |
|                      | Exceeds 35,000 Double<br>Rubs (Wyzenbeek Method) | 0668414           | India       |
| CLEANING CODES       | _                                                |                   |             |
| S                    |                                                  |                   |             |
|                      |                                                  |                   |             |