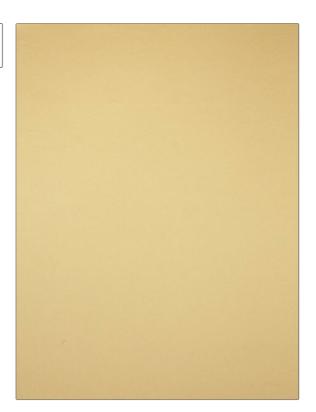

Fabric Product Details

Avalon Cotton Sateen
color 15

BRAND APPLICATION

Stroheim Fabric

USES CATEGORIES

Bedding, Drapery, Solids / Small Scale Multipurpose Patterns

COLORS DESIGN TYPES

Yellow Solid

RAILROADED

Not Railroaded

| WIDTH                | VERTICAL REPEAT                                  | HORIZONTAL REPEAT | CONTENT     |
|----------------------|--------------------------------------------------|-------------------|-------------|
| 55.00 in (139.70 cm) | 0.00 in (0.00 cm)                                | 0.00 in (0.00 cm) | 100% Cotton |
| BACKING              | DOUBLE RUBS                                      | PRODUCT NUMBER    | COUNTRY     |
|                      | Exceeds 35,000 Double<br>Rubs (Wyzenbeek Method) | 0668415           | India       |
| CLEANING CODES       | _                                                |                   |             |
| S                    |                                                  |                   |             |