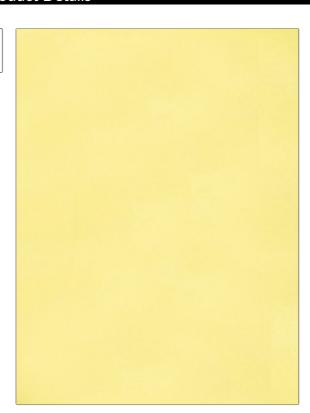

Fabric Product Details

Avalon Cotton Sateen

color 17

PATTERN

BRAND APPLICATION

Stroheim Fabric

USES CATEGORIES

Bedding, Drapery, Solids / Small Scale Multipurpose Patterns

DESIGN TYPES

Yellow Solid

RAILROADED

COLORS

Not Railroaded

| WIDTH                | VERTICAL REPEAT                                  | HORIZONTAL REPEAT | CONTENT     |
|----------------------|--------------------------------------------------|-------------------|-------------|
| 55.00 in (139.70 cm) | 0.00 in (0.00 cm)                                | 0.00 in (0.00 cm) | 100% Cotton |
| BACKING              | DOUBLE RUBS                                      | PRODUCT NUMBER    | COUNTRY     |
|                      | Exceeds 35,000 Double<br>Rubs (Wyzenbeek Method) | 0668417           | India       |
| CLEANING CODES       | _                                                |                   |             |
| S                    |                                                  |                   |             |
| S                    | _                                                |                   |             |