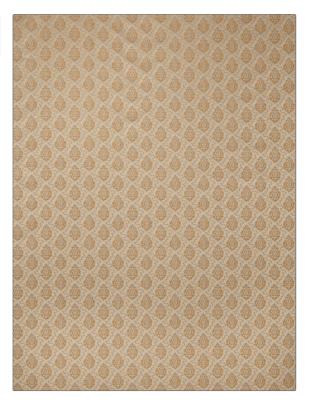

Small

PATTERN **Pearwine** Cashew COLOR BRAND APPLICATION Stroheim Fabric USES CATEGORIES Upholstery Wovens, Solids / Small **Scale Patterns** DESIGN TYPES COLORS Beige, Orange / Spice **Small Scale Woven** SCALE RAILROADED

Not Railroaded

| WIDTH                | FINISH                        | VERTICAL REPEAT   | HORIZONTAL REPEAT |
|----------------------|-------------------------------|-------------------|-------------------|
| 54.00 in (137.16 cm) | Soil & Stain Repellent Finish | 2.00 in (5.08 cm) | 3.00 in (7.62 cm) |
| CONTENT              | BACKING                       | FIRE CODES        | PRODUCT NUMBER    |
| 100% Cotton          |                               | UFAC Class I      | 0669402           |
| COUNTRY              | CLEANING CODES                |                   |                   |
| Pakistan             | S                             |                   |                   |