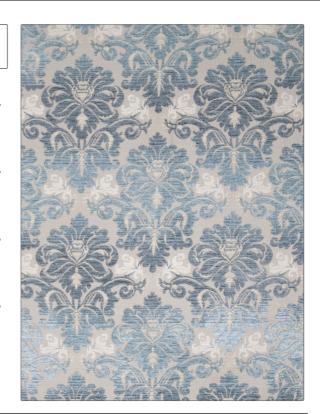

C

PATTERN Novara Damask COLOR Summer Sky

BRAND APPLICATION

Stroheim Fabric

USES CATEGORIES

Bedding, Upholstery Wovens, Chenille

COLORS DESIGN TYPES

Blue Damask

SCALE RAILROADED

Large Not Railroaded

| WIDTH                                               | FINISH                        | VERTICAL REPEAT                  | HORIZONTAL REPEAT                                |
|-----------------------------------------------------|-------------------------------|----------------------------------|--------------------------------------------------|
| 54.00 in (137.16 cm)                                | Soil & Stain Repellent Finish | 13.70 in (34.80 cm)              | 13.50 in (34.29 cm)                              |
| CONTENT                                             | BACKING                       | FIRE CODES                       | DOUBLE RUBS                                      |
| 42% Acrylic, 30% Rayon,<br>21% Polyester, 7% Cotton |                               | UFAC Class I, Passes NFPA<br>260 | Exceeds 15,000 Double<br>Rubs (Wyzenbeek Method) |
| PRODUCT NUMBER                                      | COUNTRY                       | CLEANING CODES                   |                                                  |
| 0670703                                             | USA                           | S                                |                                                  |

ADDITIONAL PRODUCT NOTES

Soil & Stain Repellent Finish, Exclusive Pattern