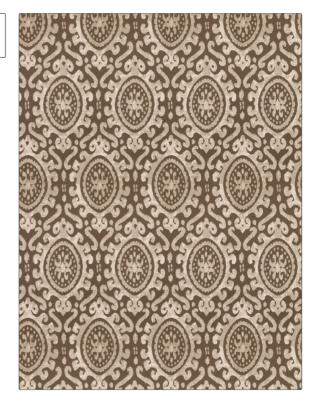

Andreafsky
COLOR Ash Brown

BRAND APPLICATION

Stroheim Fabric

USES CATEGORIES

Bedding, Multipurpose, Upholstery

rpose, Wovens

COLORS DESIGN TYPES

Brown Damask

SCALE RAILROADED

Large Not Railroaded

| WIDTH                | VERTICAL REPEAT         | HORIZONTAL REPEAT                                | CONTENT                                   |
|----------------------|-------------------------|--------------------------------------------------|-------------------------------------------|
| 54.00 in (137.16 cm) | 28.34 in (71.98 cm)     | 13.78 in (35.00 cm)                              | 49% Viscose, 30% Cotton,<br>21% Polyester |
| BACKING              | FIRE CODES              | DOUBLE RUBS                                      | PRODUCT NUMBER                            |
|                      | UFAC Class I / NFPA 260 | Exceeds 24,000 Double<br>Rubs (Wyzenbeek Method) | 6711302                                   |
| COUNTRY              | CLEANING CODES          |                                                  |                                           |
| Italy                | S                       |                                                  |                                           |