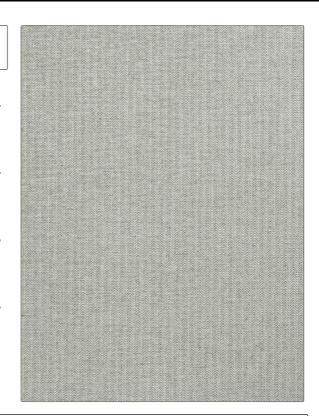

PATTERN Gulkana color Ice Blue

BRAND APPLICATION

Stroheim Fabric

USES CATEGORIES

Bedding, Multipurpose, Upholstery Wovens

COLORS DESIGN TYPES

Light Blue Herringbone, Small Scale

Woven

SCALE RAILROADED

Small Not Railroaded

| WIDTH                | VERTICAL REPEAT         | HORIZONTAL REPEAT                                | CONTENT                                           |
|----------------------|-------------------------|--------------------------------------------------|---------------------------------------------------|
| 54.00 in (137.16 cm) | 0.11 in (0.28 cm)       | 0.39 in (0.99 cm)                                | 44% Cotton, 27% Viscose,<br>23% Acrylic, 6% Linen |
| BACKING              | FIRE CODES              | DOUBLE RUBS                                      | PRODUCT NUMBER                                    |
|                      | UFAC Class I / NFPA 260 | Exceeds 36,000 Double<br>Rubs (Wyzenbeek Method) | 6711701                                           |
| COUNTRY              | CLEANING CODES          |                                                  |                                                   |
| Italy                | S                       |                                                  |                                                   |
|                      |                         |                                                  |                                                   |