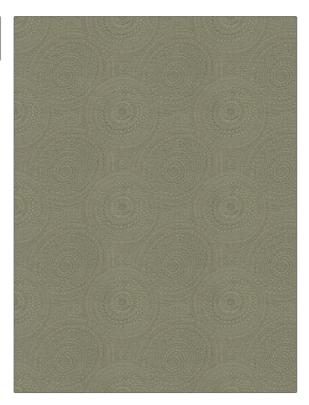

## Fabric Product Details

| PATTERN<br>COLOR                  | Drina Medalli<br>01 | on                               |  |
|-----------------------------------|---------------------|----------------------------------|--|
| BRAND                             |                     | APPLICATION                      |  |
| Stroheim                          |                     | Fabric                           |  |
| USES                              |                     | CATEGORIES                       |  |
| Bedding, Drapery,<br>Multipurpose |                     | Crewels / Embroideries,<br>Linen |  |
| COLORS                            |                     | DESIGN TYPES                     |  |
| Green                             |                     | Embroidery, Medallion            |  |
| SCALE                             |                     | RAILROADED                       |  |
| Medium                            |                     | Not Railroaded                   |  |

| WIDTH                | VERTICAL REPEAT    | HORIZONTAL REPEAT   | CONTENT               |
|----------------------|--------------------|---------------------|-----------------------|
| 55.00 in (139.70 cm) | 9.25 in (23.50 cm) | 10.40 in (26.42 cm) | 55% Cotton, 45% Linen |
| BACKING              | PRODUCT NUMBER     | COUNTRY             | CLEANING CODES        |
|                      | 6717401            | India               | S                     |

ADDITIONAL PRODUCT NOTES

Exclusive Pattern, Embroidered Textiles Are Not, Guaranteed For Precise Color, Matching And Colorfastness., Color Placement Of Embroidery, May Vary. All Measurements, Quoted For Repeats Are, Approximate.