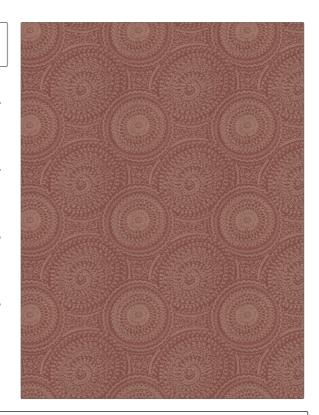

PATTERN Drina Medallion COLOR 04

BRAND APPLICATION

Stroheim Fabric

USES CATEGORIES

Bedding, Drapery, Crewels / Embroideries, Multipurpose Linen

COLORS DESIGN TYPES

Lavender / Purple, Pink Embroidery, Medallion

SCALE RAILROADED

Medium Not Railroaded

| WIDTH                | VERTICAL REPEAT    | HORIZONTAL REPEAT   | CONTENT               |
|----------------------|--------------------|---------------------|-----------------------|
| 55.00 in (139.70 cm) | 9.25 in (23.50 cm) | 10.40 in (26.42 cm) | 55% Cotton, 45% Linen |
| BACKING              | PRODUCT NUMBER     | COUNTRY             | CLEANING CODES        |
|                      | 6717404            | India               | S                     |