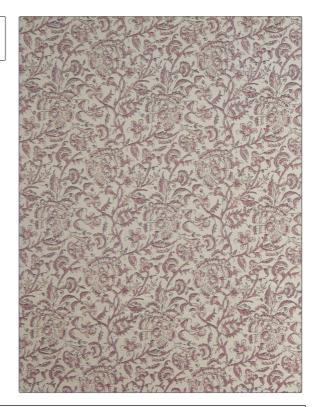

PATTERN Daliance COLOR Scarlet

BRAND

APPLICATION

Stroheim

Fabric

CATEGORIES

COLORS

Wovens

 $\operatorname{Gold},\operatorname{Red}$ 

DESIGN TYPES

SCALE

Floral, Global / Ethnic, Jacquard Pattern

Medium

RAILROADED

Not Railroaded

| WIDTH                                   | FINISH                        | VERTICAL REPEAT    | HORIZONTAL REPEAT                                |
|-----------------------------------------|-------------------------------|--------------------|--------------------------------------------------|
| 54.00 in (137.16 cm)                    | Soil & Stain Repellent Finish | 9.70 in (24.64 cm) | 9.70 in (24.64 cm)                               |
| CONTENT                                 | BACKING                       | FIRE CODES         | DOUBLE RUBS                                      |
| 44% Rayon, 31% Cotton,<br>25% Polyester |                               | UFAC Class I       | Exceeds 30,000 Double<br>Rubs (Wyzenbeek Method) |
| PRODUCT NUMBER                          | COUNTRY                       | CLEANING CODES     |                                                  |
| 0671904                                 | USA                           | S                  |                                                  |
|                                         |                               |                    |                                                  |