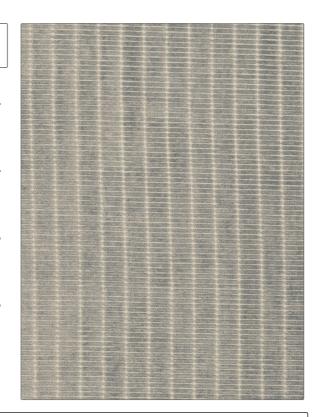

PATTERN Selawik COLOR Ice Blue

BRAND APPLICATION

Stroheim Fabric

USES CATEGORIES

Bedding, Upholstery Velvet / Grospoint

COLORS DESIGN TYPES

Light Blue Stripes

SCALE RAILROADED

Small Railroaded

| WIDTH                | VERTICAL REPEAT                                  | HORIZONTAL REPEAT | CONTENT                               |
|----------------------|--------------------------------------------------|-------------------|---------------------------------------|
| 55.00 in (139.70 cm) | 0.25 in (0.64 cm)                                | 1.00 in (2.54 cm) | 38% Viscose, 37% Cotton,<br>25% Linen |
| BACKING              | DOUBLE RUBS                                      | PRODUCT NUMBER    | COUNTRY                               |
|                      | Exceeds 12,000 Double<br>Rubs (Wyzenbeek Method) | 6719602           | Italy                                 |
| CLEANING CODES       | _                                                |                   |                                       |
| S                    |                                                  |                   |                                       |