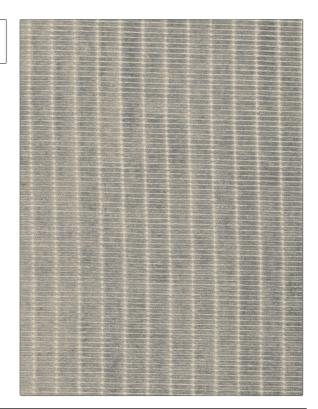

PATTERN Selawik COLOR 02

BRAND

APPLICATION

Stroheim

Fabric

USES

CATEGORIES

Bedding, Upholstery

Velvet / Grospoint

COLORS

DESIGN TYPES

Light Blue

Stripes

SCALE

RAILROADED

Small

Railroaded

| WIDTH                | VERTICAL REPEAT                                  | HORIZONTAL REPEAT | CONTENT                               |
|----------------------|--------------------------------------------------|-------------------|---------------------------------------|
| 55.00 in (139.70 cm) | 0.25 in (0.64 cm)                                | 1.00 in (2.54 cm) | 38% Viscose, 37% Cotton,<br>25% Linen |
| BACKING              | DOUBLE RUBS                                      | PRODUCT NUMBER    | COUNTRY                               |
|                      | Exceeds 12,000 Double<br>Rubs (Wyzenbeek Method) | 6719702           | Italy                                 |
| CLEANING CODES       |                                                  |                   |                                       |
| c                    |                                                  |                   |                                       |

ADDITIONAL PRODUCT NOTES

Passes 27,000 Martindale Tst, Shown Railroaded, Exclusive Pattern