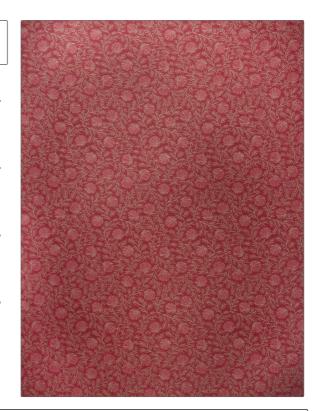

PATTERN Vilaine
COLOR Scarlet

BRAND APPLICATION

Stroheim Fabric

USES CATEGORIES

Bedding, Upholstery Wovens, Solids / Small Scale Patterns

COLORS DESIGN TYPES

Taupe / Tan, Red Animal, Floral, Leaves,

Small Scale Woven