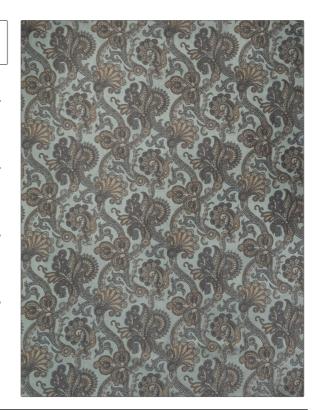

C

PATTERN Apres Paisley COLOR 01

BRAND APPLICATION

Stroheim Fabric

USES CATEGORIES

Bedding, Upholstery Wovens

COLORS DESIGN TYPES

Light Blue, Aqua / Teal Paisley

SCALE RAILROADED

Medium Railroaded

| WIDTH                    | FINISH                        | VERTICAL REPEAT     | HORIZONTAL REPEAT                                |
|--------------------------|-------------------------------|---------------------|--------------------------------------------------|
| 54.00 in (137.16 cm)     | Soil & Stain Repellent Finish | 17.70 in (44.96 cm) | 14.00 in (35.56 cm)                              |
| CONTENT                  | BACKING                       | FIRE CODES          | DOUBLE RUBS                                      |
| 69% Rayon, 31% Polyester |                               | UFAC Class I        | Exceeds 30,000 Double<br>Rubs (Wyzenbeek Method) |
| PRODUCT NUMBER           | COUNTRY                       | CLEANING CODES      | _                                                |
| 0672501                  | USA                           | S                   |                                                  |

ADDITIONAL PRODUCT NOTES

Soil & Stain Repellent Finish, Shown Railroaded, Exclusive Pattern