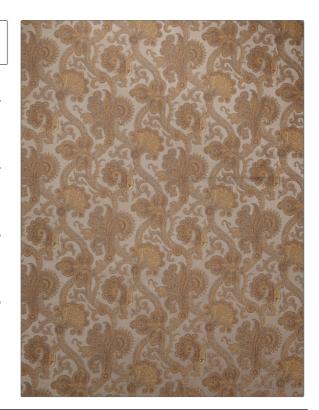

C

PATTERN Apres Paisley COLOR 02

BRAND APPLICATION

Stroheim Fabric

USES CATEGORIES

Bedding, Upholstery Wovens

COLORS DESIGN TYPES

Linen, Gold Paisley

SCALE RAILROADED

Medium Railroaded

| WIDTH                    | FINISH                        | VERTICAL REPEAT     | HORIZONTAL REPEAT                                |
|--------------------------|-------------------------------|---------------------|--------------------------------------------------|
| 54.00 in (137.16 cm)     | Soil & Stain Repellent Finish | 17.70 in (44.96 cm) | 14.00 in (35.56 cm)                              |
| CONTENT                  | BACKING                       | FIRE CODES          | DOUBLE RUBS                                      |
| 69% Rayon, 31% Polyester |                               | UFAC Class I        | Exceeds 30,000 Double<br>Rubs (Wyzenbeek Method) |
| PRODUCT NUMBER           | COUNTRY                       | CLEANING CODES      | _                                                |
| 0672502                  | USA                           | S                   |                                                  |

ADDITIONAL PRODUCT NOTES

Soil & Stain Repellent Finish, Shown Railroaded, Exclusive Pattern