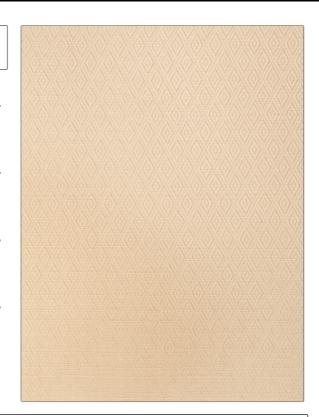

PATTERN Jager Matelasse Color Cashew

BRAND APPLICATION

Stroheim Fabric

USES CATEGORIES

Bedding, Multipurpose Matelasse, Wovens

COLORS DESIGN TYPES

Beige, Yellow Diamond

SCALE RAILROADED