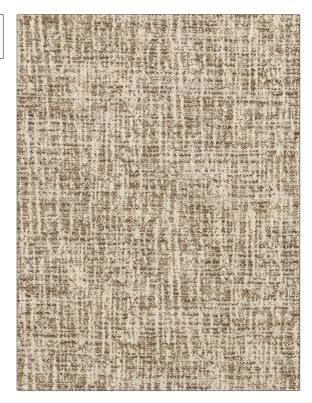

## Fabric Product Details

PATTERN Allagash COLOR 02

BRAND

Stroheim Fabric

USES CATEGORIES

APPLICATION

Upholstery Wovens

COLORS DESIGN TYPES

Brown Texture Plain

Not Railroaded

RAILROADED

| WIDTH                | VERTICAL REPEAT         | HORIZONTAL REPEAT                                | CONTENT                                                            |
|----------------------|-------------------------|--------------------------------------------------|--------------------------------------------------------------------|
| 55.00 in (139.70 cm) | 0.00 in (0.00 cm)       | 0.00 in (0.00 cm)                                | 65% Cotton, 15% Viscose,<br>10% Acrylic, 5% Polyester,<br>5% Linen |
| BACKING              | FIRE CODES              | DOUBLE RUBS                                      | PRODUCT NUMBER                                                     |
|                      | UFAC Class I / NFPA 260 | Exceeds 21,000 Double<br>Rubs (Wyzenbeek Method) | 6730502                                                            |
| COUNTRY              | CLEANING CODES          |                                                  |                                                                    |
| Turkey               | S                       |                                                  |                                                                    |