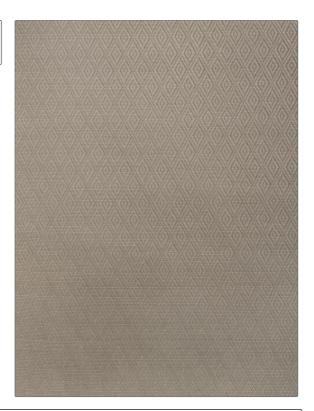

PATTERN Jager Matelasse COLOR 03

BRAND APPLICATION

Stroheim Fabric

USES CATEGORIES

Bedding, Multipurpose Matelasse, Wovens

COLORS DESIGN TYPES

Grey Diamond

SCALE RAILROADED

Small Not Railroaded

| WIDTH                                                        | FINISH                        | VERTICAL REPEAT   | HORIZONTAL REPEAT                                |
|--------------------------------------------------------------|-------------------------------|-------------------|--------------------------------------------------|
| 54.00 in (137.16 cm)                                         | Soil & Stain Repellent Finish | 3.00 in (7.62 cm) | 1.60 in (4.06 cm)                                |
| CONTENT                                                      | BACKING                       | FIRE CODES        | DOUBLE RUBS                                      |
| 38% Rayon, 28% Cotton,<br>19% Polyethylene, 15%<br>Polyester |                               | UFAC Class I      | Exceeds 30,000 Double<br>Rubs (Wyzenbeek Method) |
| PRODUCT NUMBER                                               | COUNTRY                       | CLEANING CODES    |                                                  |
| 0673103                                                      | USA                           | S                 |                                                  |
|                                                              |                               |                   |                                                  |