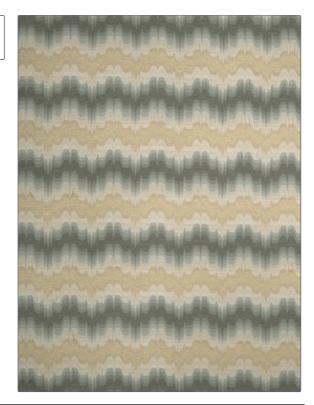

PATTERN Monzo
COLOR Harbor Grey

BRAND APPLICATION

Stroheim Fabric

USES CATEGORIES

Bedding, Upholstery Wovens

COLORS DESIGN TYPES

Grey, Linen, Off White / Flamestitch

Ivory

SCALE RAILROADED

Medium Not Railroaded

| WIDTH                                 | FINISH                        | VERTICAL REPEAT                  | HORIZONTAL REPEAT                                |
|---------------------------------------|-------------------------------|----------------------------------|--------------------------------------------------|
| 55.00 in (139.70 cm)                  | Soil & Stain Repellent Finish | 7.70 in (19.56 cm)               | 4.50 in (11.43 cm)                               |
| CONTENT                               | BACKING                       | FIRE CODES                       | DOUBLE RUBS                                      |
| 77% Rayon, 22% Polyester,<br>1% Nylon |                               | UFAC Class I, Passes NFPA<br>260 | Exceeds 30,000 Double<br>Rubs (Wyzenbeek Method) |
| PRODUCT NUMBER                        | COUNTRY                       | CLEANING CODES                   |                                                  |
| 0673901                               | USA                           | S                                |                                                  |