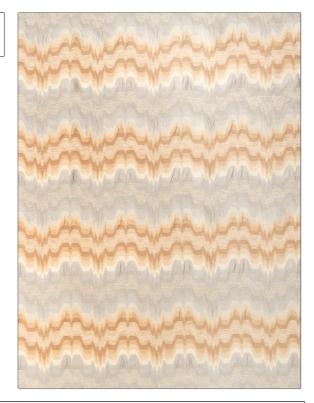

PATTERN Monzo Cashew

BRAND APPLICATION

Stroheim Fabric

USES CATEGORIES

Bedding, Upholstery Wovens

COLORS DESIGN TYPES

Taupe / Tan, Coral / Peach Flamestitch

SCALE RAILROADED

Medium Not Railroaded

| WIDTH                                 | FINISH                        | VERTICAL REPEAT                  | HORIZONTAL REPEAT                                |
|---------------------------------------|-------------------------------|----------------------------------|--------------------------------------------------|
| 55.00 in (139.70 cm)                  | Soil & Stain Repellent Finish | 7.70 in (19.56 cm)               | 4.50 in (11.43 cm)                               |
| CONTENT                               | BACKING                       | FIRE CODES                       | DOUBLE RUBS                                      |
| 77% Rayon, 22% Polyester,<br>1% Nylon |                               | UFAC Class I, Passes NFPA<br>260 | Exceeds 30,000 Double<br>Rubs (Wyzenbeek Method) |
| PRODUCT NUMBER                        | COUNTRY                       | CLEANING CODES                   |                                                  |
| 0673903                               | USA                           | S                                |                                                  |

ADDITIONAL PRODUCT NOTES

Soil & Stain Repellent Finish, Exclusive Pattern