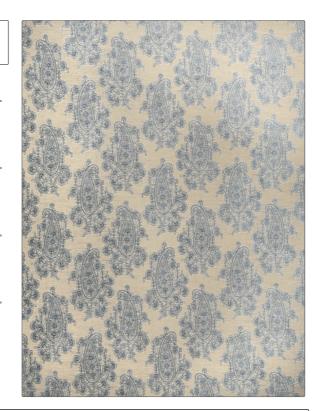

C

PATTERN Valley Paisley COLOR 02

BRAND

Stroheim Fabric

USES CATEGORIES

Bedding, Upholstery Wovens, Chenille

COLORS DESIGN TYPES

Blue, Beige Jacquard Pattern, Paisley

APPLICATION

SCALE RAILROADED

Medium Not Railroaded

| WIDTH                                  | FINISH                        | VERTICAL REPEAT                  | HORIZONTAL REPEAT                                |
|----------------------------------------|-------------------------------|----------------------------------|--------------------------------------------------|
| 50.00 in (127.00 cm)                   | Soil & Stain Repellent Finish | 14.20 in (36.07 cm)              | 12.50 in (31.75 cm)                              |
| CONTENT                                | BACKING                       | FIRE CODES                       | DOUBLE RUBS                                      |
| 78% Rayon, 16% Polyester,<br>6% Cotton | 100% Acrylic Backing          | UFAC Class I, Passes NFPA<br>260 | Exceeds 21,000 Double<br>Rubs (Wyzenbeek Method) |
| PRODUCT NUMBER                         | COUNTRY                       | CLEANING CODES                   |                                                  |
| 0674002                                | USA                           | S                                |                                                  |
|                                        |                               |                                  |                                                  |

ADDITIONAL PRODUCT NOTES

Soil & Stain Repellent Finish, 100% Acrylic Backing, Exclusive Pattern