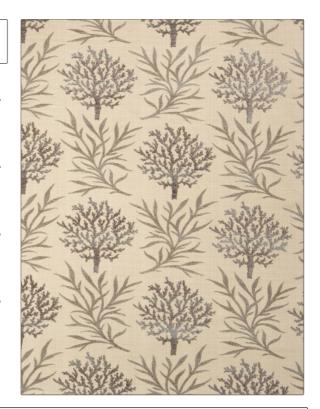

PATTERN **Elkhorn Coral Harbor Grey** COLOR

BRAND APPLICATION

Stroheim Fabric

USES CATEGORIES

Bedding, Upholstery Wovens, Chenille

COLORS DESIGN TYPES

Novelty, Tropical / Botanical Grey, Linen, Aqua / Teal

SCALE RAILROADED

Large Not Railroaded

| VERTICAL REPEAT     | HORIZONTAL REPEAT   | CONTENT                                                            |
|---------------------|---------------------|--------------------------------------------------------------------|
| 14.00 in (35.56 cm) | 13.50 in (34.29 cm) | 46% Rayon, 30% Polyester, 24% Cotton                               |
| FIRE CODES          | PRODUCT NUMBER      | COUNTRY                                                            |
| UFAC Class I        | 0675001             | China                                                              |
| _                   |                     |                                                                    |
|                     |                     |                                                                    |
|                     | 14.00 in (35.56 cm) | 14.00 in (35.56 cm) 13.50 in (34.29 cm)  FIRE CODES PRODUCT NUMBER |