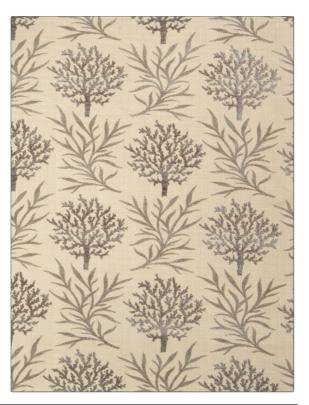

## Fabric Product Details

| PATTERN Elkhorn Cor<br>COLOR 01 | al                               |
|---------------------------------|----------------------------------|
| BRAND                           | APPLICATION                      |
| Stroheim                        | Fabric                           |
| USES                            | CATEGORIES                       |
| Bedding, Upholstery             | Wovens, Chenille                 |
| COLORS                          | DESIGN TYPES                     |
| Grey, Linen, Aqua / Teal        | Novelty, Tropical /<br>Botanical |
| SCALE                           | RAILROADED                       |
| Large                           | Not Railroaded                   |