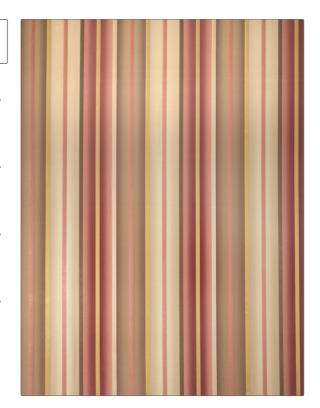

PATTERN Belair
COLOR Cherry Blossom

BRAND APPLICATION

Stroheim Fabric

USES CATEGORIES

Upholstery Silk, Wovens

COLORS DESIGN TYPES

Brown, Coral / Peach, Pink Stripes, Contemporary /

RAILROADED

Modern

SCALE

Medium Railroaded

| VIDTH                   | FINISH                        | VERTICAL REPEAT   | HORIZONTAL REPEAT   |
|-------------------------|-------------------------------|-------------------|---------------------|
| 54.00 in (137.16 cm)    | Soil & Stain Repellent Finish | 0.00 in (0.00 cm) | 14.00 in (35.56 cm) |
| CONTENT                 | BACKING                       | FIRE CODES        | PRODUCT NUMBER      |
| 76% Polyester, 24% Silk | Light Acrylic Backing         | UFAC Class I      | 0675302             |
| COUNTRY                 | CLEANING CODES                |                   |                     |
| USA                     | S                             |                   |                     |