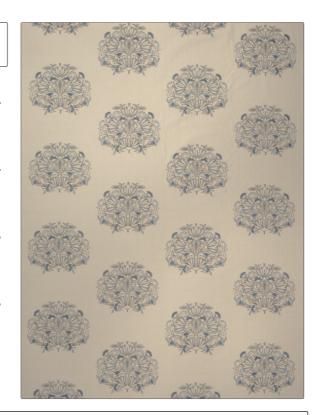

PATTERN Poppy Briar COLOR Summer Sky

BRAND APPLICATION

Stroheim Fabric

USES CATEGORIES

Multipurpose, Upholstery Wovens, Crewels / Embroideries

COLORS DESIGN TYPES

Blue Embroidery, Floral, Leaves

SCALE RAILROADED

Large Not Railroaded

| WIDTH                | VERTICAL REPEAT     | HORIZONTAL REPEAT   | CONTENT                                         |
|----------------------|---------------------|---------------------|-------------------------------------------------|
| 54.00 in (137.16 cm) | 15.70 in (39.88 cm) | 25.20 in (64.01 cm) | Embroidery: 100% Viscose,<br>100% Cotton Ground |
| BACKING              | PRODUCT NUMBER      | COUNTRY             | CLEANING CODES                                  |
|                      | 0676803             | India               | S                                               |

ADDITIONAL PRODUCT NOTES

Exclusive Pattern, Embroidered Textiles Are Not, Guaranteed For Precise Color, Matching And Colorfastness., Color Placement Of Embroidery, May Vary. All Measurements, Quoted For Repeats Are, Approximate.