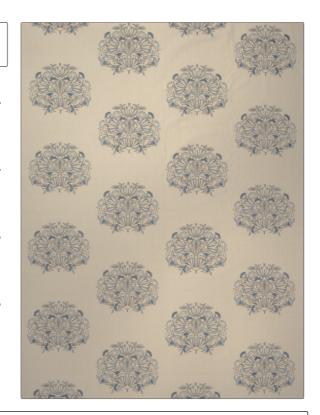

C

PATTERN Poppy Briar COLOR 03

BRAND APPLICATION

Stroheim Fabric

USES CATEGORIES

Multipurpose, Upholstery Wovens, Crewels / Embroideries

COLORS DESIGN TYPES

Blue Embroidery, Floral, Leaves

SCALE RAILROADED

Large Not Railroaded

| WIDTH                | VERTICAL REPEAT     | HORIZONTAL REPEAT   | CONTENT                                         |
|----------------------|---------------------|---------------------|-------------------------------------------------|
| 54.00 in (137.16 cm) | 15.70 in (39.88 cm) | 25.20 in (64.01 cm) | Embroidery: 100% Viscose,<br>100% Cotton Ground |
| BACKING              | PRODUCT NUMBER      | COUNTRY             | CLEANING CODES                                  |
|                      | 0676903             | India               | S                                               |