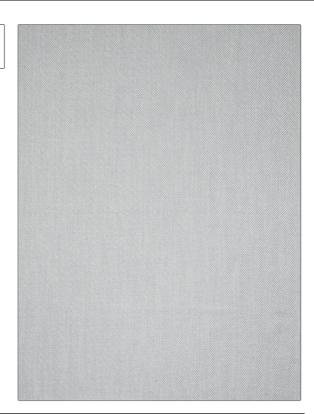

PATTERN Westminster
COLOR Summer Sky

BRAND APPLICATION

Stroheim Fabric

USES CATEGORIES

Bedding, Upholstery Wovens

COLORS DESIGN TYPES

Light Blue Herringbone

RAILROADED