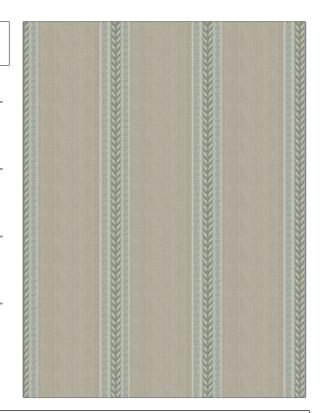

PATTERN Owyhee COLOR 02

BRAND APPLICATION

Stroheim Fabric

USES CATEGORIES

Bedding, Drapery, Wovens Multipurpose, Upholstery

COLORS DESIGN TYPES

Light Blue Stripes

SCALE RAILROADED

Medium Railroaded

| WIDTH                                   | FINISH                        | VERTICAL REPEAT         | HORIZONTAL REPEAT                                |
|-----------------------------------------|-------------------------------|-------------------------|--------------------------------------------------|
| 54.00 in (137.16 cm)                    | Soil & Stain Repellent Finish | 0.30 in (0.76 cm)       | 8.80 in (22.35 cm)                               |
| CONTENT                                 | BACKING                       | FIRE CODES              | DOUBLE RUBS                                      |
| 55% Rayon, 33% Polyester,<br>12% Cotton | Light Acrylic Backing         | UFAC Class I / NFPA 260 | Exceeds 18,000 Double<br>Rubs (Wyzenbeek Method) |
| PRODUCT NUMBER                          | COUNTRY                       | CLEANING CODES          |                                                  |
| 6779902                                 | USA                           | S                       |                                                  |
|                                         |                               |                         |                                                  |

ADDITIONAL PRODUCT NOTES

Soil & Stain Repellent Finish, Light Acrylic Backing, Shown Railroaded, Exclusive Pattern