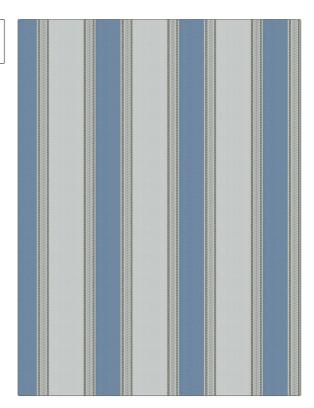

PATTERN Owyhee 03 COLOR BRAND APPLICATION Stroheim Fabric USES CATEGORIES Bedding, Drapery, Wovens Multipurpose, Upholstery COLORS DESIGN TYPES Blue Stripes SCALE RAILROADED Medium Railroaded

| WIDTH                                   | FINISH                        | VERTICAL REPEAT         | HORIZONTAL REPEAT                                |
|-----------------------------------------|-------------------------------|-------------------------|--------------------------------------------------|
| 54.00 in (137.16 cm)                    | Soil & Stain Repellent Finish | 0.30 in (0.76 cm)       | 8.80 in (22.35 cm)                               |
| CONTENT                                 | BACKING                       | FIRE CODES              | DOUBLE RUBS                                      |
| 55% Rayon, 33% Polyester,<br>12% Cotton | Light Acrylic Backing         | UFAC Class I / NFPA 260 | Exceeds 18,000 Double<br>Rubs (Wyzenbeek Method) |
| PRODUCT NUMBER                          | COUNTRY                       | CLEANING CODES          |                                                  |
| 6779903                                 | USA                           | S                       |                                                  |