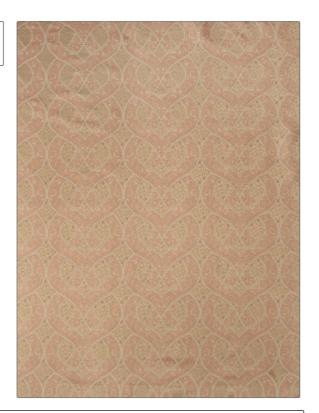

PATTERN Victorian Knot Cherry Blossom

BRAND APPLICATION

Stroheim Fabric

USES CATEGORIES

Drapery, Multipurpose, Upholstery Silk, Wovens

COLORS

DESIGN TYPES

Taupe / Tan, Pink

Jacquard Pattern, Scrollwork

SCALE

RAILROADED

Medium Not Railroaded

| WIDTH                | VERTICAL REPEAT   | HORIZONTAL REPEAT  | CONTENT               |
|----------------------|-------------------|--------------------|-----------------------|
| 54.00 in (137.16 cm) | 3.00 in (7.62 cm) | 6.50 in (16.51 cm) | 70% Viscose, 30% Silk |
| BACKING              | PRODUCT NUMBER    | COUNTRY            | CLEANING CODES        |
|                      | 0679002           | India              | s                     |