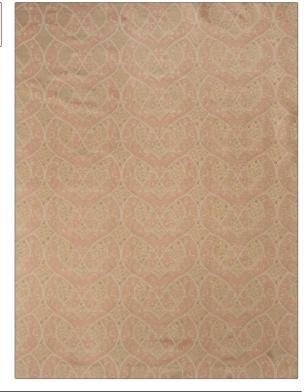

Victorian Knot PATTERN COLOR BRAND APPLICATION Stroheim Fabric USES CATEGORIES Drapery, Multipurpose, Silk, Wovens Upholstery DESIGN TYPES COLORS Jacquard Pattern, Taupe / Tan, Pink

Scrollwork

RAILROADED

**Not Railroaded** 

| WIDTH                | VERTICAL REPEAT   | HORIZONTAL REPEAT  | CONTENT               |
|----------------------|-------------------|--------------------|-----------------------|
| 54.00 in (137.16 cm) | 3.00 in (7.62 cm) | 6.50 in (16.51 cm) | 70% Viscose, 30% Silk |
| BACKING              | PRODUCT NUMBER    | COUNTRY            | CLEANING CODES        |
|                      | 0679102           | India              |                       |

ADDITIONAL PRODUCT NOTES

SCALE

Medium

Exclusive Pattern, Silks Are Not, Guaranteed Against Fading Or, For Precise Color Matching,, Colorfastness And Durability., Cutting From Current Stock, Is Recommended.