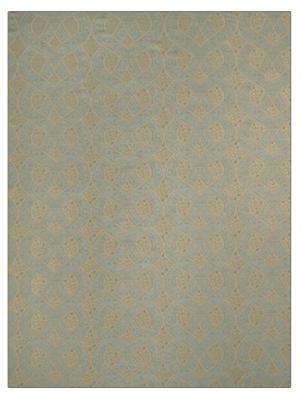

## Fabric Product Details

| PATTERN Vict                   | torian Knot                       |
|--------------------------------|-----------------------------------|
| BRAND                          | APPLICATION                       |
| Stroheim                       | Fabric                            |
| USES                           | CATEGORIES                        |
| Drapery, Multipu<br>Upholstery | urpose, Silk, Wovens              |
| COLORS                         | DESIGN TYPES                      |
| Blue, Taupe / Ta               | n Jacquard Pattern,<br>Scrollwork |
| SCALE                          | RAILROADED                        |
| Medium                         | Not Railroaded                    |