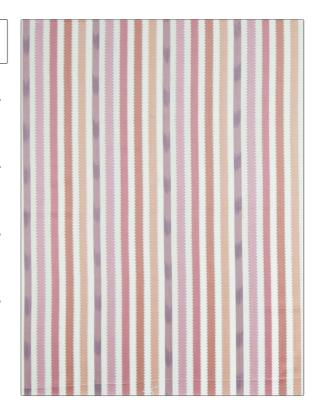

PATTERN Stanhope Stripe COLOR Cherry Blossom

BRAND APPLICATION

Stroheim Fabric

USES CATEGORIES

Bedding, Multipurpose, Wovens

Upholstery

COLORS DESIGN TYPES

Pink Stripes