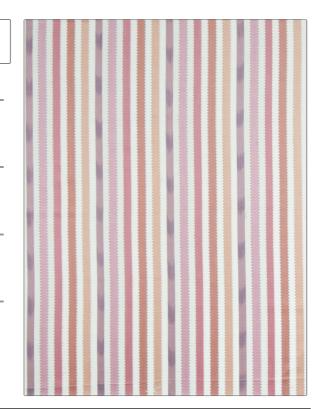

PATTERN Stanhope Stripe COLOR 02

BRAND APPLICATION

Stroheim Fabric

USES CATEGORIES

Bedding, Multipurpose, Wovens Upholstery

COLORS

DESIGN TYPES

Pink Stripes

SCALE RAILROADED

Medium Not Railroaded

| /IDTH                | FINISH                        | VERTICAL REPEAT                  | HORIZONTAL REPEAT  |
|----------------------|-------------------------------|----------------------------------|--------------------|
| 54.00 in (137.16 cm) | Soil & Stain Repellent Finish | 4.70 in (11.94 cm)               | 7.00 in (17.78 cm) |
| CONTENT              | BACKING                       | FIRE CODES                       | PRODUCT NUMBER     |
| 100% Cotton          |                               | UFAC Class I, Passes NFPA<br>260 | 0680302            |
| COUNTRY              | CLEANING CODES                |                                  |                    |
| India                | S                             |                                  |                    |