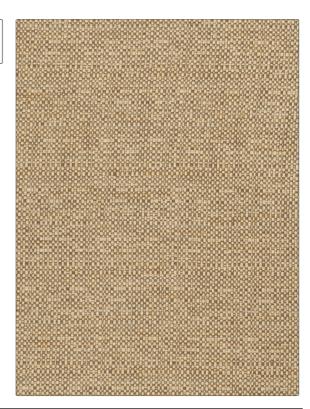

PATTERN Vera
COLOR Ash Brown

BRAND APPLICATION

Stroheim Fabric

USES CATEGORIES

Bedding, Upholstery Wovens

COLORS DESIGN TYPES

Blue Texture Plain

RAILROADED