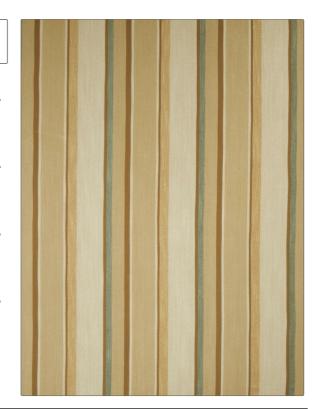

PATTERN Haynes Stripe Color Cashew

BRAND APPLICATION

Stroheim Fabric

USES CATEGORIES

Upholstery Wovens

COLORS DESIGN TYPES

Beige, Aqua / Teal Stripes

SCALE RAILROADED

Medium Railroaded

| WIDTH                                            | FINISH                        | VERTICAL REPEAT   | HORIZONTAL REPEAT                                |
|--------------------------------------------------|-------------------------------|-------------------|--------------------------------------------------|
| 54.00 in (137.16 cm)                             | Soil & Stain Repellent Finish | 2.25 in (5.72 cm) | 9.00 in (22.86 cm)                               |
| CONTENT                                          | BACKING                       | FIRE CODES        | DOUBLE RUBS                                      |
| 52% Rayon, 45% Cotton,<br>2% Linen, 1% Polyester |                               | UFAC Class II     | Exceeds 30,000 Double<br>Rubs (Wyzenbeek Method) |
| PRODUCT NUMBER                                   | COUNTRY                       | CLEANING CODES    | _                                                |
| 0681001                                          | USA                           | S                 |                                                  |

ADDITIONAL PRODUCT NOTES

Soil & Stain Repellent Finish, Shown Railroaded, Exclusive Pattern