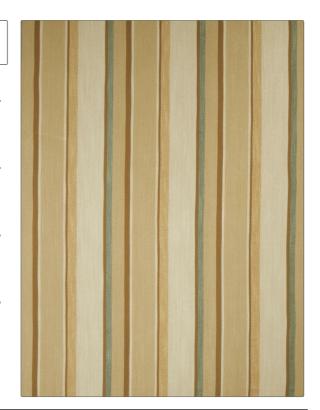

Stroheim

USES

PATTERN Haynes Stripe COLOR 01

BRAND APPLICATION

Fabric

CATEGORIES

Upholstery Wovens

COLORS DESIGN TYPES

Beige, Aqua / Teal Stripes

SCALE RAILROADED

Medium Railroaded

| WIDTH                                            | FINISH                        | VERTICAL REPEAT   | HORIZONTAL REPEAT                                |
|--------------------------------------------------|-------------------------------|-------------------|--------------------------------------------------|
| 54.00 in (137.16 cm)                             | Soil & Stain Repellent Finish | 2.25 in (5.72 cm) | 9.00 in (22.86 cm)                               |
| CONTENT                                          | BACKING                       | FIRE CODES        | DOUBLE RUBS                                      |
| 52% Rayon, 45% Cotton,<br>2% Linen, 1% Polyester |                               | UFAC Class II     | Exceeds 30,000 Double<br>Rubs (Wyzenbeek Method) |
| PRODUCT NUMBER                                   | COUNTRY                       | CLEANING CODES    | _                                                |
| 0681101                                          | USA                           | S                 |                                                  |

ADDITIONAL PRODUCT NOTES

Soil & Stain Repellent Finish, Shown Railroaded, Exclusive Pattern