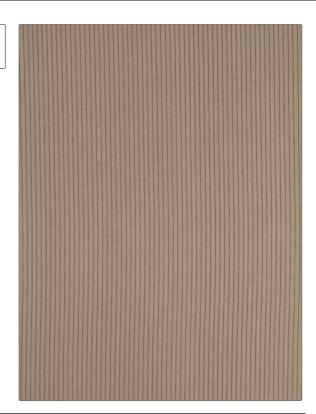

PATTERN Bautista
COLOR Ash Brown

Stroheim Fabric

on one in a price

USES CATEGORIES

Bedding, Upholstery Wovens

COLORS DESIGN TYPES

Brown Solid

SCALE RAILROADED

Small Railroaded

| WIDTH                | VERTICAL REPEAT                                  | HORIZONTAL REPEAT | CONTENT                                                        |
|----------------------|--------------------------------------------------|-------------------|----------------------------------------------------------------|
| 54.00 in (137.16 cm) | 0.00 in (0.00 cm)                                | 0.25 in (0.64 cm) | 39% Rayon, 35% Egyptian<br>Cotton, 24% Cotton, 2%<br>Polyester |
| BACKING              | DOUBLE RUBS                                      | PRODUCT NUMBER    | COUNTRY                                                        |
|                      | Exceeds 42,000 Double<br>Rubs (Wyzenbeek Method) | 6814002           | USA                                                            |
| CLEANING CODES       | _                                                |                   |                                                                |
| S                    |                                                  |                   |                                                                |