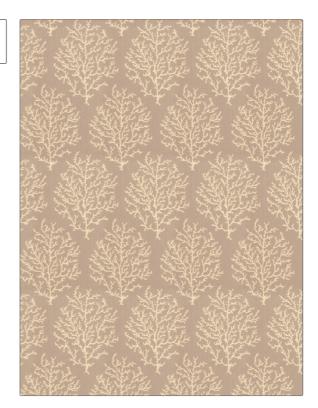

PATTERN Wenaha color Ash Brown

BRAND

APPLICATION

Stroheim

Fabric

USES

CATEGORIES

Bedding, Drapery, Multipurpose, Upholstery Silk, Wovens

COLORS

DESIGN TYPES

Brown

Leaves

RAILROADED

Not Railroaded

| WIDTH                | VERTICAL REPEAT         | HORIZONTAL REPEAT                                | CONTENT              |
|----------------------|-------------------------|--------------------------------------------------|----------------------|
| 54.00 in (137.16 cm) | 12.60 in (32.00 cm)     | 6.80 in (17.27 cm)                               | 74% Cotton, 26% Silk |
| BACKING              | FIRE CODES              | DOUBLE RUBS                                      | PRODUCT NUMBER       |
|                      | UFAC Class I / NFPA 260 | Exceeds 12,000 Double<br>Rubs (Wyzenbeek Method) | 6826802              |
| COUNTRY              | CLEANING CODES          |                                                  |                      |
| India                | S                       |                                                  |                      |