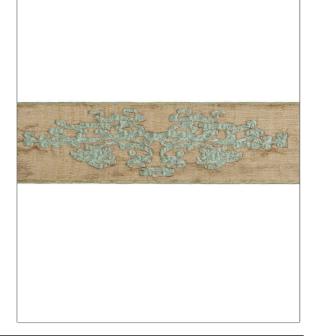

Leading Edge Trimmings Collection Leading Edge

Virtuoso

PATTERN Nuage
COLOR Aqua

BRAND APPLICATION

Stroheim Trimming

USES CATEGORIES

Bedding, Window, Accessories, Furniture

BOOK COLORS

Aqua / Teal

| WIDTH             | VERTICAL REPEAT    | HORIZONTAL REPEAT | CONTENT   |
|-------------------|--------------------|-------------------|-----------|
| 2.00 in (5.08 cm) | 7.50 in (19.05 cm) | 0.00 in (0.00 cm) | 100% Silk |
| PRODUCT NUMBER    | DATE BOOKED        | COUNTRY           |           |
| 0688304           | 11/2015            | India             |           |

ADDITIONAL PRODUCT NOTES

Exclusive Pattern, Border / Braid / Tape, See Website For Full Repeat., Embroidered Textiles Are Not, Guaranteed For Precise Color, Matching And Colorfastness., Color Placement Of Embroidery, May Vary. All Measurements, Quoted For Repeats Are, Approximate., Width: 2.00 In