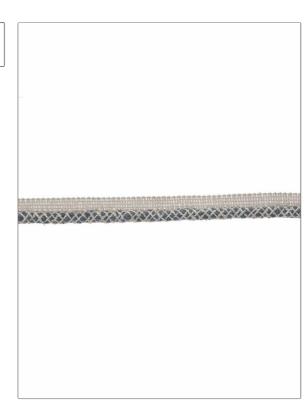

PATTERN Homespun COLOR Ocean BRAND APPLICATION Stroheim Trimming USES CATEGORIES Bedding, Window, Cord With Tape Accessories, Furniture воок COLORS **Bespoke Collection** Blue Trimmings

| VERTICAL REPEAT   | HORIZONTAL REPEAT | CONTENT                                                       | PRODUCT NUMBER |
|-------------------|-------------------|---------------------------------------------------------------|----------------|
| 0.00 in (0.00 cm) | 0.00 in (0.00 cm) | 31% Acrylic, 27% Viscose,<br>26% Linen, 12% Wool, 4%<br>Nylon | 0688505        |
| DATE BOOKED       | COUNTRY           | _                                                             |                |
| 07/2012           | Italy             |                                                               |                |
| 07/2012           | Italy             |                                                               |                |

ADDITIONAL PRODUCT NOTES

Exclusive Pattern, Cord On Tape, Cord Diameter: 0.375 In