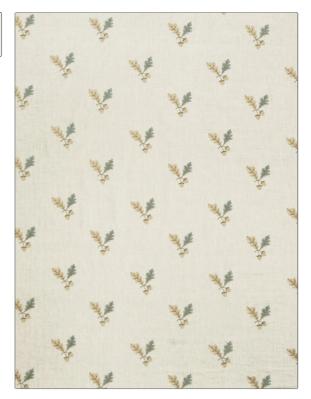

## Fabric Product Details

| pattern Guy<br>color Aquastone |                                         |  |
|--------------------------------|-----------------------------------------|--|
| BRAND                          | APPLICATION                             |  |
| Stroheim                       | Fabric                                  |  |
| USES                           | CATEGORIES                              |  |
| Drapery                        | Sheer, Crewels /<br>Embroideries, Linen |  |
| COLORS                         | DESIGN TYPES                            |  |
| Taupe / Tan, Aqua / Teal       | Embroidery, Leaves                      |  |
| SCALE                          | RAILROADED                              |  |
| Medium                         | Not Railroaded                          |  |

| WIDTH                  | VERTICAL REPEAT    | HORIZONTAL REPEAT  | CONTENT        |
|------------------------|--------------------|--------------------|----------------|
| 53.00 in (134.62 cm)   | 7.62 in (19.35 cm) | 8.50 in (21.59 cm) | 100% Linen     |
| BACKING PRODUCT NUMBER | PRODUCT NUMBER     | COUNTRY            | CLEANING CODES |
|                        | 6971401            | India              | S              |